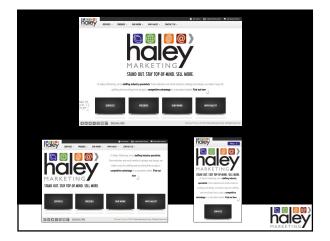

1:34 PM

| What's best f                                           | or <b>YOU</b> ?                                     |                                                            |
|---------------------------------------------------------|-----------------------------------------------------|------------------------------------------------------------|
| Responsive                                              | Mobile Theme                                        |                                                            |
| <ul><li>New site</li><li>You want device</li></ul>      | CMS based site                                      | Separate Mobile                                            |
| independence <ul> <li>All content all places</li> </ul> | <ul> <li>One version of<br/>content</li> </ul>      | <ul> <li>Existing, non-mobile<br/>friendly site</li> </ul> |
| Sufficient budget                                       | <ul> <li>You want control over<br/>pages</li> </ul> | <ul> <li>You don't want to<br/>build a new site</li> </ul> |
|                                                         | Low cost desired                                    | You want different content for mobile                      |
|                                                         |                                                     | Low cost desired                                           |
|                                                         |                                                     |                                                            |
|                                                         |                                                     |                                                            |