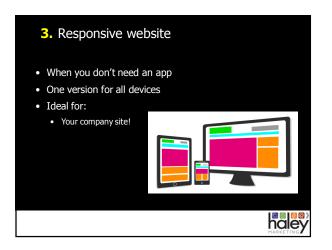

1:34 PM

| What's best f                                           | or <b>YOU</b> ?                                     |                                                            |
|---------------------------------------------------------|-----------------------------------------------------|------------------------------------------------------------|
| Responsive                                              | Mobile Theme                                        |                                                            |
| <ul><li>New site</li><li>You want device</li></ul>      | CMS based site                                      | Separate Mobile                                            |
| independence <ul> <li>All content all places</li> </ul> | <ul> <li>One version of<br/>content</li> </ul>      | <ul> <li>Existing, non-mobile<br/>friendly site</li> </ul> |
| Sufficient budget                                       | <ul> <li>You want control over<br/>pages</li> </ul> | <ul> <li>You don't want to<br/>build a new site</li> </ul> |
|                                                         | Low cost desired                                    | You want different content for mobile                      |
|                                                         |                                                     | Low cost desired                                           |
|                                                         |                                                     |                                                            |
|                                                         |                                                     |                                                            |