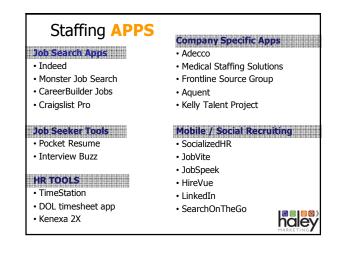

# There's an APP for that How staffing firms are going mobile!









#### Fast FACTS

Mobile. It's the crack cocaine of the professional world!

By the end of this year there will be more mobile devices than people on the planet!

> 84% of people can't go A DAY without their smart phone

## 20% of Americans check their phone EVERY 10 MINUTES

For 28% of Americans, a mobile device is their primary way of accessing the Web





















© 2013. Haley Marketing Group. 1.888.696.2900

#### 1. Native Apps

- Best interface
- Fastest
- Ideal for:
  - Interactive features
  - Complex calculations
  - Reporting
  - Mobile processing required
  - No web connection



#### 2. Web Apps AT&T 4G 1:58 PM 3 64% 20 You Tube = · Less costly One version \* staffing ΩQ spect is Coming! Faster development Free distribution No App to download • Ideal for: uman Resources affing | OpenReq HR Content delivery Emerging Trends in IT Staffing 2 m 2 haley







#### 4. Mobile theme

- Less costly than responsive
- One version of content
- Control over what shows
- Design may be limited
- Ideal for:
  - WordPress and other CMS based sites

| َ اَ اَ اَلْتَ اَ اَلْتَ اَلْتَ الْمَاتِ |
|---------------------------------------------------