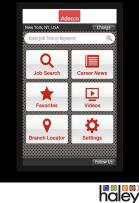

#### 1. Native Apps

- Best interface
- Fastest
- Ideal for:
  - Interactive features
  - Complex calculations
  - Reporting
  - Mobile processing required
  - No web connection