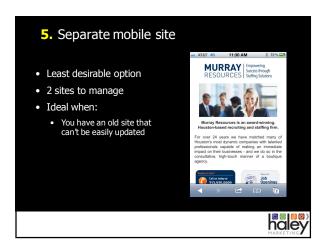

1:34 PM

| What's best f                                           | or <b>YOU</b> ?                                     |                                                            |
|---------------------------------------------------------|-----------------------------------------------------|------------------------------------------------------------|
| Responsive                                              | Mobile Theme                                        |                                                            |
| <ul><li>New site</li><li>You want device</li></ul>      | CMS based site                                      | Separate Mobile                                            |
| independence <ul> <li>All content all places</li> </ul> | <ul> <li>One version of<br/>content</li> </ul>      | <ul> <li>Existing, non-mobile<br/>friendly site</li> </ul> |
| Sufficient budget                                       | <ul> <li>You want control over<br/>pages</li> </ul> | <ul> <li>You don't want to<br/>build a new site</li> </ul> |
|                                                         | Low cost desired                                    | You want different content for mobile                      |
|                                                         |                                                     | Low cost desired                                           |
|                                                         |                                                     |                                                            |
|                                                         |                                                     |                                                            |