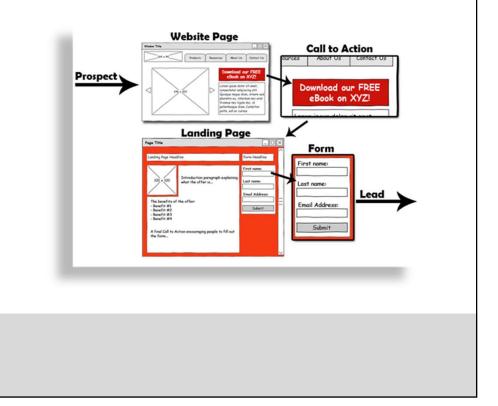

#### **Strategies for 2020**

- Content & inbound marketing
- Cross channel branding
- Turning your website into a platform for lead generation
- Marketing automation