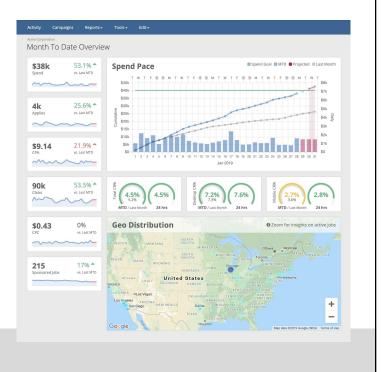

#### **Strategies for 2020**

• Centralized analytics

| Candidate Source = Application Source = Application Method                | Jobs<br>28<br>1 40.00%<br>vs prior month | Job Mailings Sent<br>14088<br>\$ 0.12%<br>vs prior month                            | Job Views<br><b>10261</b><br><b>4</b> 31,90%<br>vs prior month | Applications<br>917<br>\$24.93%<br>vs prior month                 | Conversion %<br>8.94%<br>* 83.46%<br>vs prior month | Applies / Job<br>32.75<br>10.76%<br>vs prior month | Cost / Apply<br>\$0.23<br>\$19.96%<br>vs prior month                                                           |
|---------------------------------------------------------------------------|------------------------------------------|-------------------------------------------------------------------------------------|----------------------------------------------------------------|-------------------------------------------------------------------|-----------------------------------------------------|----------------------------------------------------|----------------------------------------------------------------------------------------------------------------|
| Appexat/ZipRecruiter-Paid     job-board     ZipRecruiter     ZipRecruiter | ≣ Sources<br>Cano                        | didate Source                                                                       | =                                                              | Application Source                                                | E                                                   | Application                                        | n Method                                                                                                       |
|                                                                           |                                          | <ul> <li>Appcast ZipRecruiter-I</li> <li>job-board</li> <li>ZipRecruiter</li> </ul> | raid                                                           | <ul> <li>Appcast </li> <li>job-boar</li> <li>ZipRecrut</li> </ul> | ZipRecruiter-Paid<br>d                              |                                                    | <ul> <li>apply-with-facebo</li> <li>apply-with-linked</li> <li>apply-with-ziprec</li> <li>job-board</li> </ul> |

31

- Centralized analytics
- Programmatic ad management
- Variable spend based on need
- Elimination of annual contracts

- Employment branding
- Reputation management
- Video integrated job posts