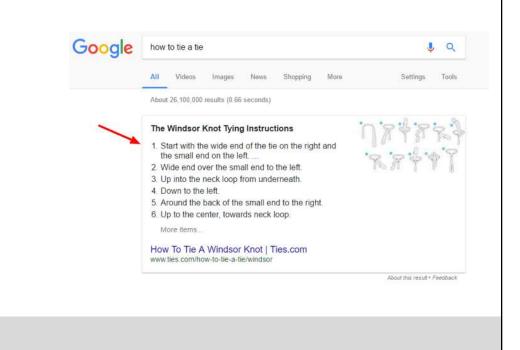

#### What it was...

- Optimizing for a few keywords
- Exact match URLs
- Keyword density
- Page one results
- Technical SEO
- Backlinks
- Meta data