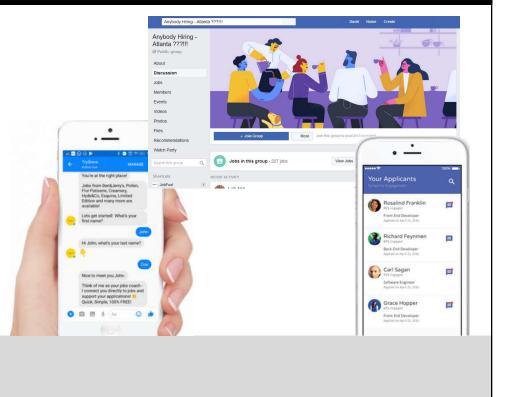

#### **Strategies for 2020**

- Groups and communities
- Living on the social platform
- Messaging and conversation
- Paid social targeting