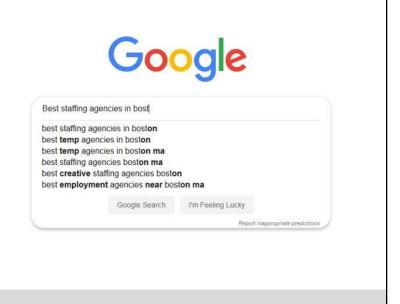

# What it was...

- Post and pray
- Annual contracts (fixed monthly spend)
- Relying on "gut" to make spend decisions
- Manual posting to multiple job boards
- Too many jobs getting too few applies
- Data in multiple locations
- Spending decentralized