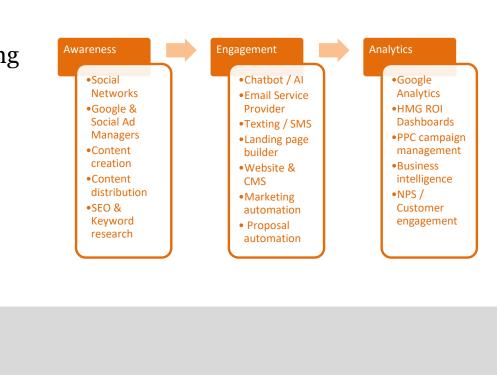

#### **Strategies for 2020**

- Content & inbound marketing
- Cross channel branding
- Turning your website into a platform for lead generation
- Marketing automation